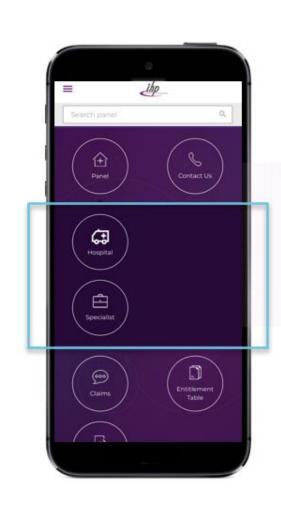

#### **Nationwide Panel Network**

- Introduction of IHP Panel Hospital Network for Inpatient and Outpatient Specialist Care
- O Please refer to IHP Mobile App for more details regarding the Hospital Network
- O Alternatively, do give us a call via our hotline for further assistance