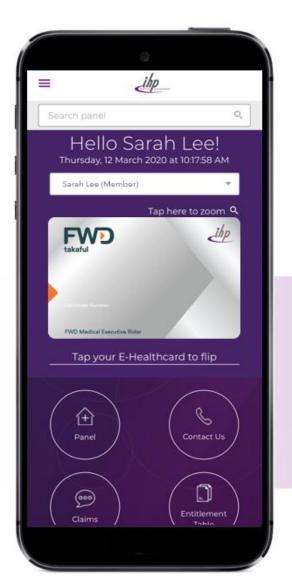

#### **App Features**

iOS & Android Compatible

Convenient E-card for Identification

Easy to Use Clinic Locator

Tracking of Entitlement and Balances

#### **FWD-IHP E-Card**