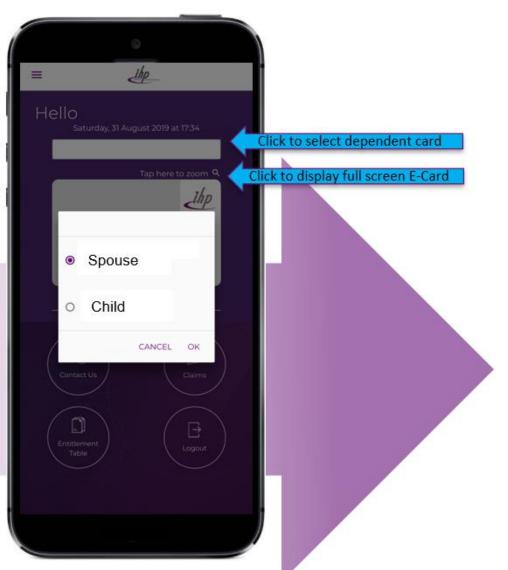

#### Important:

- Dependents will be required to login using the primary member's login credentials
- Password is fixed and cannot be changed
- Users are recommended to keep their applications updated to the latest version