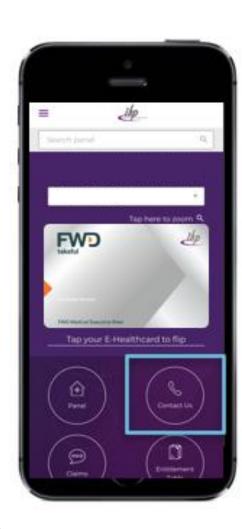

#### **App Features**

iOS & Android Compatible

Convenient E-card for Identification

Easy to Use Clinic Locator

Tracking of Entitlement and Balances

#### **FWD-IHP E-Card**

#### **Clinic/ Provider Locator**

# FWD takaful

**Claim History** 

#### **Entitlement and Balances**