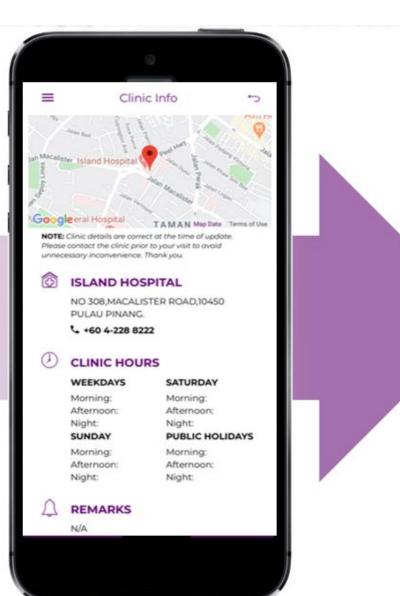

ine at 1-800-82-6118 for assistance.





#### Instructions

Simply download the application and register with the following information:

1. User ID: Your NRIC Number

2. Company ID: FWDTAKAFUL

3. Password: Date of Birth (DD/MM/YYYY)

(Reminder to include "/" when

entering the information)

4. Login As: IHP Malaysia

#### Important:

- Dependents will be required to login using the primary member's login credentials
- Password is fixed and cannot be changed
- Users are recommended to keep their applications updated to the latest version

#### **App Features**

iOS & Android Compatible

Convenient E-card for Identification

Easy to Use Clinic Locator

Tracking of Entitlement and Balances

# FWD takaful

#### **FWD-IHP E-Card**







# FWD takaful

#### **Clinic/ Provider Locator**







# FWD takaful

**Claim History** 







#### **Entitlement and Balances**





#### **Nationwide Panel Network**



- Introduction of IHP Panel Hospital Network for Inpatient and Outpatient Specialist Care
- O Please refer to IHP Mobile App for more details regarding the Hospital Network
- O Alternatively, do give us a call via our hotline for further assistance













24/7 Hotline : **1-800-82-6118** 

Email : **fwd@ihpmy.com** 

Letter of Guarantee Requests and Follow-ups

• Claim Related Matters

Medical Provider Feedback and Enquiries

• Technology Troubleshoot and Requests

• Other Concerns and Feedback

#### **Access To Inpatient Care - Schedule Admission**



IHP Panel Hospitals in Malaysia (via Inpatient Guarantee Letter)

Member completes outpatient GL request form for ou