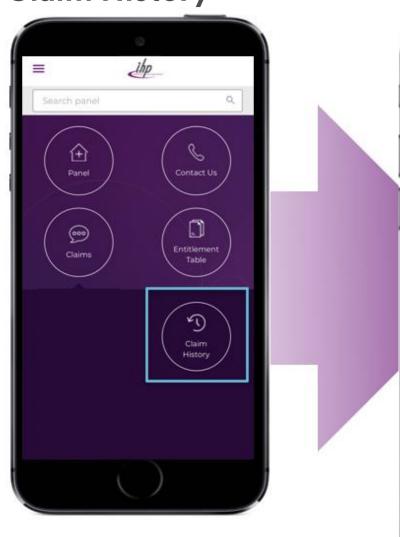

#### Instructions

Simply download the application and register with the following information:

1. User ID: Your NRIC Number

2. Company ID: FWDTAKAFUL

3. Password: Date of Birth (DD/MM/YYYY)

(Reminder to include "/" when

entering the information)

4. Login As: IHP Malaysia

#### Important:

- Dependents will be required to login using the primary member's login credentials
- Password is fixed and cannot be changed
- Users are recommended to keep their applications updated to the latest version

#### **App Features**

iOS & Android Compatible

Convenient E-card for Identification

Easy to Use Clinic Locator

Tracking of Entitlement and Balances

# FWD takaful

#### **FWD-IHP E-Card**







# FWD takaful

#### **Clinic/ Provider Locator**







# FWD takaful

**Claim History** 







#### **Entitlement and Balances**





#### **Nationwide Panel Network**



- Introduction of IHP Panel Hospital Network for Inpatient and Outpatient Specialist Care
- O Please refer to IHP Mobile App for more details regarding the Hospital Network
- O Alternatively, do give us a call via our hotline for further assistance













24/7 Hotline : **1-800-82-6118** 

Email : **fwd@ihpmy.com** 

Letter of Guarantee Requests and Follow-ups

• Claim Related Matters

Medical Provider Feedback and Enquiries

• Technology Troubleshoot and Requests

• Other Concerns and Feedback

#### **Access To Inpatient Care - Schedule Admission**



IHP Panel Hospitals in Malaysia (via Inpatient Guarantee Letter)

Member completes outpatient GL request form for outpatient specialist visit to panel ho