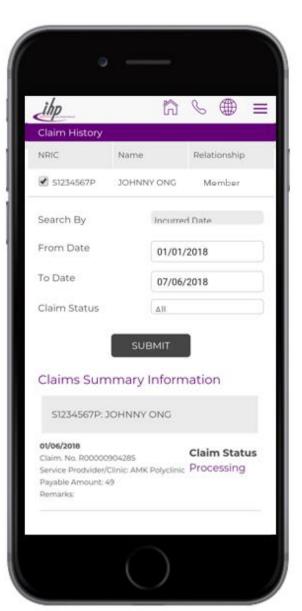

#### Instructions

Simply download the application and register with the following information:

1. User ID: Your NRIC Number

2. Company ID: FWDTAKAFUL

3. Password: Date of Birth (DD/MM/YYYY)

(Reminder to include "/" when

entering the information)

4. Login As: IHP Malaysia

#### Important:

- Dependents will be required to login using the primary member's login credentials
- Password is fixed and cannot be changed
- Users are recommended to keep their applications updated to the latest version

#### **App Features**

iOS & Android Compatible

Convenient E-card for Identification

Easy to Use Clinic Locator

Tracking of Entitlement and Balances

# FWD takaful

#### **FWD-IHP E-Card**







# FWD takaful

#### **Clinic/ Provider Locator**







# FWD takaful

**Claim History** 







#### **Entitlement and Balances**





#### **Nationwide Panel Network**



- Introduction of IHP Panel Hospital Network for Inpatient and Outpatient Specialist Care
- O Please refer to IHP Mobile App for more details regarding the Hospital Network
- O Alternatively, do give us a call via our hotline for further assistance













24/7 Hotline : **1-800-82-6118** 

Email : **fwd@ihpmy.com** 

Letter of Guarantee Requests and Follow-ups

• Claim Related Matters

Medical Provider Feedback and Enquiries

• Technology Troubleshoot and Requests

• Other Concerns and Feedback

#### **Access To Inpatient Care - Schedule Admission**



IHP Panel Hospitals in Malaysia (via Inpatient Guarantee Letter)

Member completes outpatient GL request form for outpatient specialist visit to panel hospit