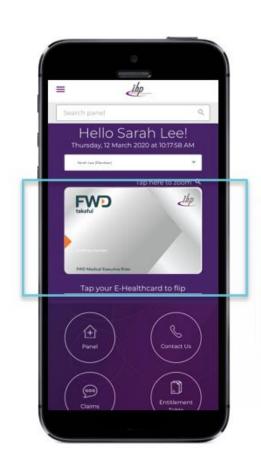

#### **App Features**

iOS & Android Compatible

Convenient E-card for Identification

Easy to Use Clinic Locator

Tracking of Entitlement and Balances

#### **FWD-IHP E-Card**