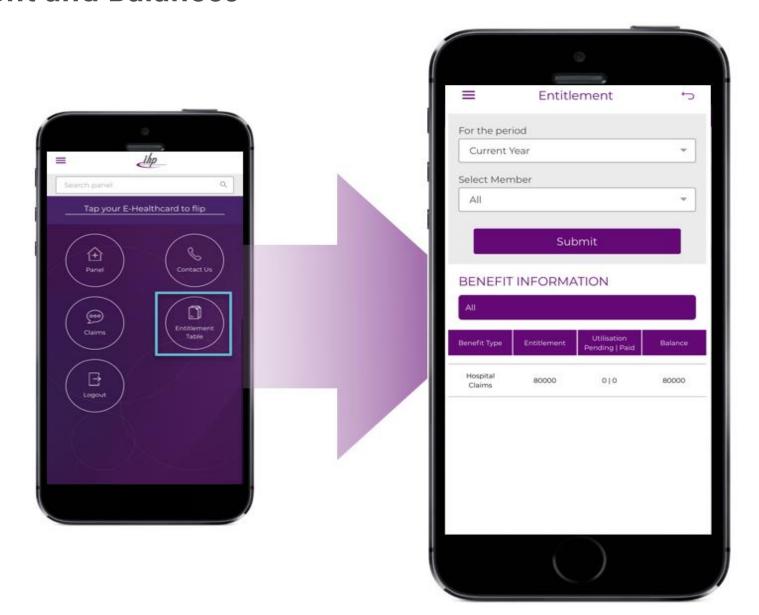

#### **Entitlement and Balances**

#### **App Features**

iOS & Android Compatible

Convenient E-card for Identification

Easy to Use Clinic Locator

Tracking of Entitlement and Balances