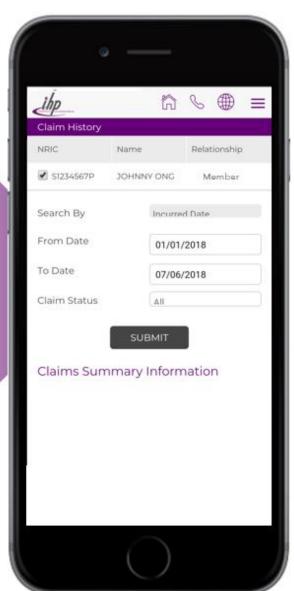

#### Instructions

Simply download the application and register with the following information:

1. User ID: Your NRIC Number

2. Company ID: FWDTAKAFUL

3. Password: Date of Birth (DD/MM/YYYY)

(Reminder to include "/" when

entering the information)

4. Login As: IHP Malaysia

#### Important:

- Dependents will be required to login using the primary member's login credentials
- Password is fixed and cannot be changed
- Users are recommended to keep their applications updated to the latest version

#### **App Features**

iOS & Android Compatible

Convenient E-card for Identification

Easy to Use Clinic Locator

Tracking of Entitlement and Balances

# FWD takaful

#### **FWD-IHP E-Card**







# FWD takaful

#### **Clinic/ Provider Locator**







# FWD takaful

**Claim History** 







#### **Entitlement and Balances**





#### **Nationwide Panel Network**



- Introduction of IHP Panel Hospital Network for Inpatient and Outpatient Specialist Care
- O Please refer to IHP Mobile App for more details regarding the Hospital Network
- O Alternatively, do give us a call via our hotline for further assistance













24/7 Hotline : **1-800-82-6118** 

Email : **fwd@ihpmy.com** 

Letter of Guarantee Requests and Follow-ups

• Claim Related Matters

Medical Provider Feedback and Enquiries

• Technology Troubleshoot and Requests

• Other Concerns and Feedback

#### **Access To Inpatient Care - Schedule Admission**



IHP Panel Hospitals in Malaysia (via Inpatient Guarantee Letter)

Member completes outpatient GL request form for outpatient specialist visit to panel hosp