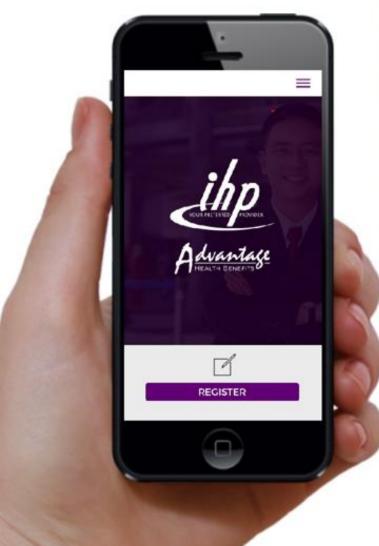

#### Instructions

Simply download the application and register with the following information:

1. User ID: Your NRIC Number

2. Company ID: FWDTAKAFUL

3. Password: Date of Birth (DD/MM/YYYY)

(Reminder to include "/" when

entering the information)

4. Login As: IHP Malaysia